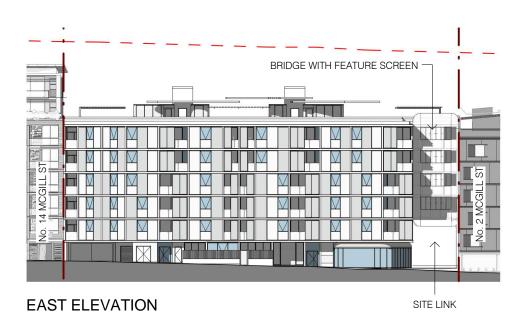

## LEVEL GROUND

LEVEL 02 - 05

ARTISTIC IMPRESSIONS OF THE BRIDGE WITH FEATURE SCREEN ABOVE SITE LINK

SCREEN - 17 GADINAL AVENUE

SCREEN - 17 GADINAL AVENUE

SCREEN - 17 GADINAL AVENUE

SCREEN - THE CLOUD, BARANGAROO