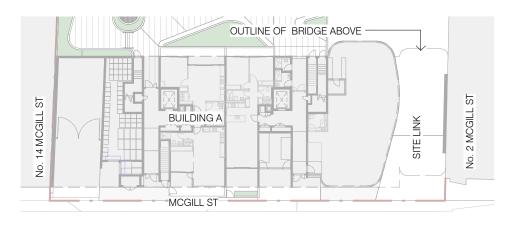

## LEVEL GROUND

LEVEL 02 - 05

ARTISTIC IMPRESSIONS OF THE BRIDGE WITH FEATURE SCREEN ABOVE SITE LINK

SCREEN - 17 GADINAL AVENUE

SCREEN - 17 GADINAL AVENUE

SCREEN - 17 GADINAL AVENUE

SCREEN - THE CLOUD, BARANGAROO