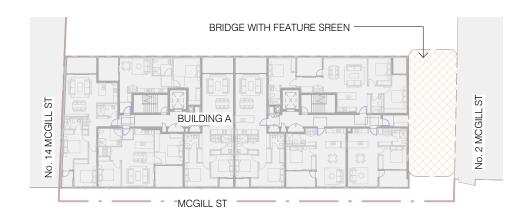

## LEVEL GROUND

LEVEL 02 - 05

ARTISTIC IMPRESSIONS OF THE BRIDGE WITH FEATURE SCREEN ABOVE SITE LINK

SCREEN - 17 GADINAL AVENUE

SCREEN - 17 GADINAL AVENUE

SCREEN - 17 GADINAL AVENUE

SCREEN - THE CLOUD, BARANGAROO